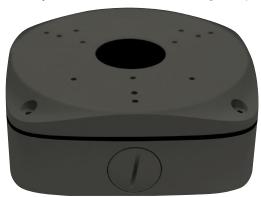

## **CCTV** Accessories

**Product Code: SHDVCDBLG Description:** HDVIEW Camera Large Deep Base

| General Information                                                                         |                 |
|---------------------------------------------------------------------------------------------|-----------------|
| Dimensions (mm)                                                                             | 145 x 145 x 53  |
| Finish                                                                                      | Grey            |
| Materials                                                                                   | Aluminium Alloy |
| Mounting                                                                                    | Surface Only    |
| Warranty (Years)                                                                            | 3               |
| Environment                                                                                 |                 |
| Ingress Protection                                                                          | IP66            |
| Compatible Products Compatible with SHDV2812VFDG, SHDVC622VFBG, SHDVC622VFDG & SHDVC550VFBG |                 |
| Additional Information 2 x 25mm Cable Entry                                                 |                 |