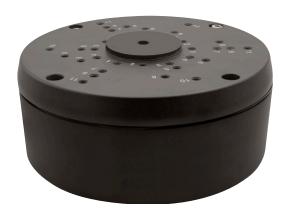

## CCTV IP Accessories

Product Code: RHDDBB

**Description:** HD Camera Deep Base

| Generai | information |
|---------|-------------|
|         |             |

| Dimensions                            | (mm) Ø146 x 59                                                                                                                                                                                  |  |
|---------------------------------------|-------------------------------------------------------------------------------------------------------------------------------------------------------------------------------------------------|--|
| C                                     | olour Black                                                                                                                                                                                     |  |
| Mat                                   | erials Powder Coated Aluminium                                                                                                                                                                  |  |
| Mou                                   | nting Surface Only                                                                                                                                                                              |  |
| Warranty (Y                           | ears) 3                                                                                                                                                                                         |  |
| Environment                           |                                                                                                                                                                                                 |  |
| Ingress Prote                         | ction IP66                                                                                                                                                                                      |  |
| RHDC36FDB: 3.6mr<br>RHDC2812VFBB: 2.1 | RHDC36FBB: 3.6mm Fixed IP 2MP Bullet Camera RHDC36FDB: 3.6mm Fixed IP 2MP Dome Camera RHDC2812VFBB: 2.8-12mm Motorized IP 2MP Bullet Camera RHDC2812VFDB: 2.8-12mm Motorized IP 2MP Dome Camera |  |

Additional Information 2 x G3/4 Entries