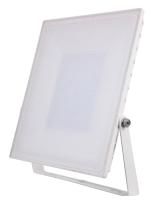

## **Technical Specification**

**Product Code: NH50W** 

**Description:** LED Security Light 50W White

## **General Information**

| General information        |                                    |
|----------------------------|------------------------------------|
| Dimensions (mm)            | 216 x 186 x 24 (Excluding Bracket) |
| Warranty (Years)           | 3                                  |
| Supply & Power             |                                    |
| Supply Voltage (V AC)      | 100 - 240                          |
| IEC Protection Class       | Class I                            |
| Power Consumption (W       | 50                                 |
| Construction               |                                    |
| Materials                  | Aluminium Alloy                    |
| Finish                     | Nhite                              |
| Mounting                   | Surface Only                       |
| Luminaire Output           |                                    |
| Colour Temperature (K)     | 4000                               |
| Mains Luminous Flux (Lm)   | 4000                               |
| Environment                |                                    |
| Ingress Protection         | 1 IP65                             |
| Operating Temperature (°C) | -35 to +50                         |
| Storage Temperature (°C    | -40 to +80                         |