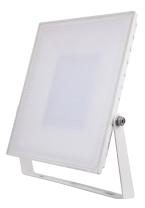

## **Technical Specification**

**Product Code: NH30W** 

**Description:** LED Security Light 30W White

## **General Information**

| General information        |                                    |
|----------------------------|------------------------------------|
| Dimensions (mm)            | 143 x 123 x 24 (Excluding Bracket) |
| Warranty (Years)           | 3                                  |
| Supply & Power             |                                    |
| Supply Voltage (V AC)      | 100 - 240                          |
| IEC Protection Class       | Class I                            |
| Power Consumption (W)      | 30                                 |
| Construction               |                                    |
| Materials                  | Aluminium Alloy                    |
| Finish                     | White                              |
| Mounting                   | Surface Only                       |
| Luminaire Output           |                                    |
| Colour Temperature (K)     | 4000                               |
| Mains Luminous Flux (Lm)   | 2400                               |
| Environment                |                                    |
| Ingress Protection         | IP65                               |
| Operating Temperature (°C) | -35 to +50                         |
| Storage Temperature (°C)   | -40 to +80                         |
|                            |                                    |

Supplied **Features** 

1 Metre Power Cord Robust Construction Textured Diffuser Adjustable Bracket

User Manual, Mounting Screws & Wall plugs