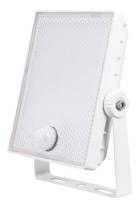

## **Technical Specification**

Product Code: NH20WS

**Description:** LED Security Light with Sensor 20W White

## **General Information**

| n) 117 x 101 x 24 (Excluding Bracket) |
|---------------------------------------|
| °) 110                                |
| n) 8                                  |
| s) 3                                  |
|                                       |
| C) 100 - 240                          |
| Class I                               |
| <b>V)</b> 20                          |
|                                       |
| Is Aluminium Alloy                    |
| h White                               |
| g Surface Only                        |
|                                       |
| <b>()</b> 4000                        |
| n) 1600                               |
|                                       |
| n IP65                                |
| c) -35 to +50                         |
| C) -40 to +80                         |
|                                       |

Features Supplied

Metre Power Cord
Robust Construction
Textured Diffuser
Adjustable Bracket
Light Duration Pre-set at 150 Seconds
Manual Override Function
Auto Lux Control

User Manual, Mounting Screws & Wall plugs