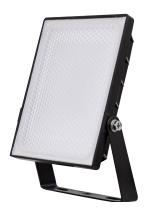

## **Technical Specification**

Product Code: NH20B

**General Information** 

**Description:** LED Security Light 20W Black

| Dimensions (mm)          | 117 x 101 x 24 (Excluding Bracket) |
|--------------------------|------------------------------------|
| Warranty (Years)         | 3                                  |
| Supply & Power           |                                    |
|                          |                                    |
| Supply Voltage (V AC)    | 100 - 240                          |
| IEC Protection Class     | Class I                            |
| Power Consumption (W)    | 20                                 |
| Construction             |                                    |
| Materials                | Aluminium Alloy                    |
| Finish                   | Black                              |
| Mounting                 | Surface Only                       |
| Luminaire Output         |                                    |
| Colour Temperature (K)   | 4000                               |
| Mains Luminous Flux (Lm) | 1600                               |

Operating Temperature (°C) | -35 to +50 Storage Temperature (°C) -40 to +80 **Features** Supplied

Ingress Protection IP65

1 Metre Power Cord Robust Construction Textured Diffuser Adjustable Bracket

**Environment** 