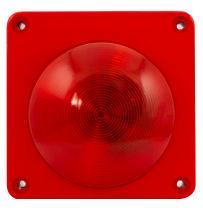

## **Technical Specification**

Product Code: MAGDUOSIP55

Description: MAGDUO Strobe IP55