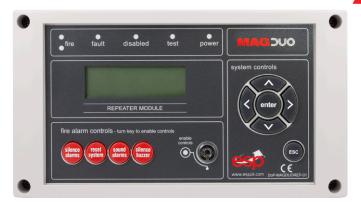

## **Technical Specification**

**Product Code: MAGDUOREP** 

**Description:** Conventional Repeater Panel for MAGDUO