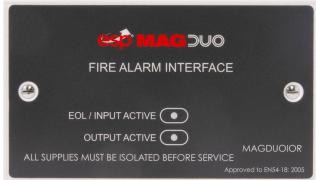

## **Technical Specification**

**Product Code: MAGDUOIOR Description:** Input / Output Module

| General Information                             |                                                                                                                                                                                                                                           |
|-------------------------------------------------|-------------------------------------------------------------------------------------------------------------------------------------------------------------------------------------------------------------------------------------------|
| Dimensions (mm)                                 | 146 x 87 x 41                                                                                                                                                                                                                             |
| Mount box Dimensions (mm)                       | 146 x 87 x 32                                                                                                                                                                                                                             |
| Materials                                       | UL94-V2                                                                                                                                                                                                                                   |
| Device Loading Units (DLU's)                    | 23                                                                                                                                                                                                                                        |
| Maximum Device Loading Units (DLU's)            | 160                                                                                                                                                                                                                                       |
| System Status Indication                        | Output Active LED (Red): On continuously when output active Status - End of Line/Input Active LED (Red): On continuously when input active, Flash once every 20 seconds for normal operation, Flash once every 5 seconds for End of Line. |
| Warranty (Years)                                | 3                                                                                                                                                                                                                                         |
| Supply & Power                                  |                                                                                                                                                                                                                                           |
| Frequency (Hz)                                  | 50/60                                                                                                                                                                                                                                     |
| Operating Voltage (Mains Powered Panel)(V DC)   | 25.5 - 35                                                                                                                                                                                                                                 |
| Operating Voltage (Battery Powered Panel)(V DC) | 30 - 26                                                                                                                                                                                                                                   |
| Maximum Cable Size (mm²)                        | 1.5                                                                                                                                                                                                                                       |
| Current Consumption (Quiescent) (mA)            | 0.207                                                                                                                                                                                                                                     |
| Wiring Type                                     | 2-Wire Conventional                                                                                                                                                                                                                       |
| Inputs & Outputs                                |                                                                                                                                                                                                                                           |
| Contact Type                                    | DPCO (Double Pole Change Over)                                                                                                                                                                                                            |
| Output Rating                                   | 30V DC @ 2A<br>250V AC @ 3A<br>Max 3A Surge                                                                                                                                                                                               |
| Environment                                     |                                                                                                                                                                                                                                           |
| Ingress Protection                              |                                                                                                                                                                                                                                           |
| Operating Temperature (°C)                      | -10 to +45                                                                                                                                                                                                                                |