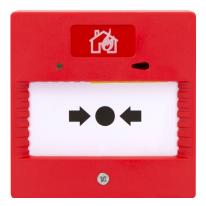

## **Technical Specification**

Product Code: MAGDUOCPIP65

Description: MAGDUO Call Point IP55

## **General Information**

| delierai illiorillation                         |                        |
|-------------------------------------------------|------------------------|
| Dimensions (mm)                                 | 87 x 87 x 53 (Surface) |
|                                                 | 87 x 87 x 25 (Flush)   |
| Device Loading Units (DLU's)                    | 16                     |
| Type of the frangible element                   | A                      |
| Warranty (Years)                                | 3                      |
| Supply & Power                                  |                        |
| Operating Voltage (Mains Powered Panel) (V DC)  | 25.5 - 35              |
| 1 0 0 0                                         |                        |
| Operating Voltage (Battery Powered Panel)(V DC) | 29 - 26                |
| Maximum Cable Size (mm²)                        | 1.5                    |
| LED Operation Colour                            | Red                    |
| Maximum Current Consumption                     | 16.5mA                 |
| Wiring Type                                     | 2-Wire Conventional    |
| Environment                                     |                        |
| Ingress Protection                              | IP65                   |
| Operating Temperature (°C)                      | -10 to +50             |
| P. I. BOEN                                      |                        |