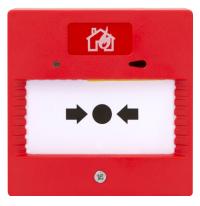

## **Technical Specification**

Product Code: MAGDUOCP

Description: MAGDUO Call Point

| General | Information |
|---------|-------------|
|         |             |

| Dimensions (mm)                                  | 87 x 87 x 53 (Surface) |
|--------------------------------------------------|------------------------|
|                                                  | 87 x 87 x 25 (Flush)   |
| Device Loading Units (DLU's)                     | 16                     |
| Type of the frangible element                    | A                      |
| Warranty (Years)                                 | 3                      |
| Supply & Power                                   |                        |
| Operating Voltage (Mains Powered Panel) (V DC)   | 25.5 - 35              |
| Operating Voltage (Battery Powered Panel) (V DC) | 28 - 26                |
| Maximum Cable Size (mm²)                         | 1.5                    |
| LED Operation Colour                             | Red                    |
| Maximum Current Consumption                      | 16.5mA                 |
| Wiring Type                                      | 2-Wire Conventional    |
| Environment                                      |                        |
| Ingress Protection                               | IP21C                  |
| Operating Temperature (°C)                       | -10  to  +50           |