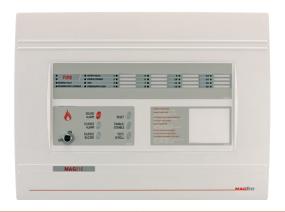

# **Technical Specification**

**Product Code: MAG816** 

8 Zone (Exp To 16 Zone) ABS Cased Conventional Fire Panel **Description:** 

#### **General Information**

| Dimensions (mm)                     | 456 x 350 x 125                        |
|-------------------------------------|----------------------------------------|
| Maximum Detectors Per Zone          | 32                                     |
| Thresholds for Zone Conditions (mA) | 0 - 2 (Fault condition)                |
|                                     | 2 - 6 (Normal condition)               |
|                                     | 6 - 110 (Fire condition)               |
|                                     | 110 - + Short (Fault condition)        |
| Call Points Per Zone                | Unlimited                              |
| On Board Sounder Circuits (4)       | 24V DC (maximum 300mA fused) Monitored |
| Weight (Kg)                         | 4Kg (Without Battery)                  |
| Warranty (Years)                    | 3                                      |
| Supply & Power                      |                                        |

### Additional Information Integral sound alarm button

Enable/disable security key One man walk test facility Individual sounder circuit fault ID Individual zone/sounder isolate Class change' facility

Repeater Facility (additional MAG816 required)