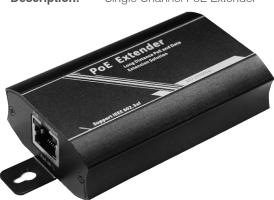

## **CCTV IP Accessories**

Product Code: IPX100POE Single Channel PoE Extender **Description:** 

| General Information                                                                                                                                               |                                   |
|-------------------------------------------------------------------------------------------------------------------------------------------------------------------|-----------------------------------|
| Dimensions (mm)                                                                                                                                                   | 83 x 51.5 x 24                    |
| Materials                                                                                                                                                         | Aluminium Alloy                   |
| Weight (Kg)                                                                                                                                                       | 0.088                             |
| Warranty (Years)                                                                                                                                                  | 3                                 |
| Supply & Power                                                                                                                                                    |                                   |
| Operating Voltage (V DC)                                                                                                                                          | 48 - 57                           |
| Input Type                                                                                                                                                        | PoE                               |
| Inputs & Outputs                                                                                                                                                  |                                   |
| PoE Output (W)                                                                                                                                                    | 15.4                              |
| Network                                                                                                                                                           |                                   |
| Connections                                                                                                                                                       | RJ45 Input                        |
|                                                                                                                                                                   | RJ45 Output                       |
| Working Status                                                                                                                                                    | PoE Indicator, Link/Act Indicator |
| Environment                                                                                                                                                       |                                   |
| Ingress Protection                                                                                                                                                | IP20                              |
| Operating Temperature (°C)                                                                                                                                        | -10 to +55                        |
| Storage Temperature (°C)                                                                                                                                          | -40 to +85                        |
| Accessories  CABIP10: 10M Data Cable Pre-Terminated with RJ45  CABIP20: 20M Data Cable Pre-Terminated with RJ45  CABIP40: 40M Data Cable Pre-Terminated with RJ45 |                                   |

CABIP80: 80M Data Cable Pre-Terminated with RJ45 Features Supports IP POE cameras on long cable runs up to 300 metres

One extender is required every 100 metres to achieve the maximum distance with no local power supply

required

Plug and play installation One input and one output PoE Bandwidth10/100Mbps Short circuit and overload protection

Requires PoE supply from NVR or network switch

Standards IEEE802.3 10BASE-T

, IEEE802.3u 100BASE-TX/100BASE-FX