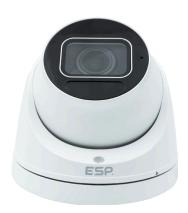

## **Technical Specification**

Product Code: H512VDW

Description: HDview IP PoE Varifocal 2.8-12mm Motorised Lens Dome Camera White

| General Information         |                                                                  | Recording                                                                   |
|-----------------------------|------------------------------------------------------------------|-----------------------------------------------------------------------------|
| Dimensions (mm) 129         | x 110 x 129                                                      | Storage Type Micro SD, up to 256 GB                                         |
| Finish Whi                  | te & Black                                                       | Environment                                                                 |
| <b>Materials</b> Met        | al                                                               | Ingress Protection IP67                                                     |
| Mounting Surf               | ace                                                              | Ü                                                                           |
| Weight (Kg) 0.66            |                                                                  |                                                                             |
| Warranty (Years) 3          |                                                                  |                                                                             |
| Supply & Power              |                                                                  |                                                                             |
| Operating Voltage (V DC) 12 |                                                                  |                                                                             |
| Power Consumption (W) 7.5   |                                                                  |                                                                             |
| Other Power Sources Po      | E (IEEE802.3af)                                                  |                                                                             |
| Media Information           |                                                                  |                                                                             |
| Effective Pixels            | 5MP (2880 x 1620)                                                |                                                                             |
| Sensor Size (*)             | 1/2.7" Progressive CMOS                                          |                                                                             |
| Lens size (mm)              | 2.8-12                                                           |                                                                             |
| Lens Type                   | Varifocal (Motorised)                                            |                                                                             |
| Viewing Angle (°)           | 96.4 - 32.7                                                      |                                                                             |
| Electronic Shutter Type     | Auto / Manual                                                    |                                                                             |
| Speed (sec/°)               | 1 to 1/100000                                                    |                                                                             |
| Scanning System             | Progressive Scan CMOS                                            |                                                                             |
| Frames Per Second (FPS)     | 5MP (2880*1620), Max 25fps                                       |                                                                             |
|                             | 4MP (2560*1440), Max 25fps                                       |                                                                             |
|                             | 3MP (2304*1296), Max 30fps                                       |                                                                             |
|                             | 1080P (1920*1080), Max 30fps                                     |                                                                             |
| Maximum IR Distance (m)     |                                                                  |                                                                             |
| IR Wavelength (nm)          |                                                                  |                                                                             |
|                             | 128 Kbps - 6 Mbps                                                |                                                                             |
| Microphone Supported        |                                                                  |                                                                             |
| , ,                         | IR-Cut filter with Auto Switch (IC                               |                                                                             |
| Basic Detection             | Cross line, intrusion(based on hi<br>alarm, Audio Detection      | uman body detection), Motion Detection, Ultra Motion Detection, Tampering   |
| Intelligent Detection       | Watermark, IP Address Filtering HTTP authentication              | r, Access Policy, ARP Protection, RTSP Authentication, User Authentication, |
| Network                     |                                                                  |                                                                             |
| Interface                   | 1 RJ45; 10/100M Base-TX Ether                                    | rnet                                                                        |
| ONVIF Compliant             | Yes; Profile S, Profile G, Profile T                             |                                                                             |
| Network Functions           | IPv4, IPv6 ,IGMP, ICMP, ARP, TCF<br>SMTP, SNMP, QoS, RTMP,SSL/TI | D, UDP, DHCP, RTP, RTSP, RTCP, DNS, DDNS, NTP, FTP, UPnP, HTTP, HTTPS, LS   |