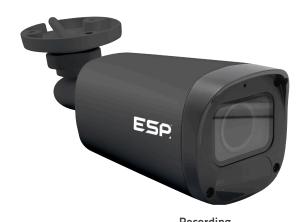

## **Technical Specification**

Product Code: H512VBG

Description: HDview IP PoE Varifocal 2.8-12mm Motorised Lens Bullet Camera Grey

| General Information      | 72 72 206                                                          | Recording Store Time Minus CD was to 250 CD                                 |  |
|--------------------------|--------------------------------------------------------------------|-----------------------------------------------------------------------------|--|
| Dimensions (mm)          |                                                                    | Storage Type Micro SD, up to 256 GB                                         |  |
|                          | Grey & Black                                                       | Environment                                                                 |  |
|                          | Graphene & Metal                                                   | Ingress Protection IP67                                                     |  |
| Mounting S               |                                                                    |                                                                             |  |
| Weight (Kg)              |                                                                    | -                                                                           |  |
| Warranty (Years)         | 3                                                                  |                                                                             |  |
| Supply & Power           |                                                                    |                                                                             |  |
| Operating Voltage (V DC) | 12                                                                 |                                                                             |  |
| Power Consumption (W)    | 9.6                                                                |                                                                             |  |
| Other Power Sources      | PoE (IEEE802.3af)                                                  |                                                                             |  |
| Media Information        |                                                                    |                                                                             |  |
| Effective Pix            | cels 2880 x 1620 (5MP)                                             |                                                                             |  |
| Sensor Size              | e(') 1/2.7" Progressive CMOS                                       |                                                                             |  |
| Lens size (n             | nm) 2.8-12                                                         |                                                                             |  |
| Lens T                   | ype Varifocal (Motorised)                                          |                                                                             |  |
| Viewing Angle            | e (°) 96.4 - 32.7                                                  |                                                                             |  |
| Electronic Shutter T     | ype Auto / Manual                                                  |                                                                             |  |
| Speed (see               | :/°) 1 to 1/100000                                                 |                                                                             |  |
| Scanning Syst            | em Progressive Scan CMOS                                           |                                                                             |  |
| Frames Per Second (F     | <b>PS)</b> 5MP (2880*1620), Max 25fps                              |                                                                             |  |
|                          | 4MP (2560*1440), Max 25fps                                         |                                                                             |  |
|                          | 3MP (2304*1296), Max 30fps                                         |                                                                             |  |
|                          | 1080P (1920*1080), Max 30fps                                       |                                                                             |  |
| Maximum IR Distance      | • •                                                                |                                                                             |  |
| IR Wavelength (i         |                                                                    |                                                                             |  |
|                          | ate 128 Kbps - 6 Mbps                                              |                                                                             |  |
| Microphone Suppor        |                                                                    |                                                                             |  |
|                          | ght IR-Cut filter with Auto Switch (I                              |                                                                             |  |
| Basic Detect             | cion Cross line, intrusion(based on halarm, Audio Detection        | ·                                                                           |  |
| Intelligent Detect       | ion Watermark, IP Address Filtering HTTP authentication            | g, Access Policy, ARP Protection, RTSP Authentication, User Authentication, |  |
| Network                  |                                                                    |                                                                             |  |
| Interf                   | ace 1 RJ45; 10/100M Base-TX Ethe                                   | ernet                                                                       |  |
| ONVIF Compli             | Yes; Profile S, Profile G, Profile T                               |                                                                             |  |
| Network Function         | ons IPv4, IPv6 ,IGMP, ICMP, ARP, TC<br>SMTP, SNMP, QoS, RTMP,SSL/1 | P, UDP, DHCP, RTP, RTSP, RTCP, DNS, DDNS, NTP, FTP, UPnP, HTTP, HTTPS, ILS  |  |
|                          |                                                                    |                                                                             |  |