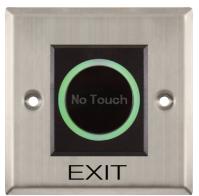

## Access Control Accessories

Product Code: EVEXITC Description: Contactless Release Exit Button

| General In | formation |
|------------|-----------|
|------------|-----------|

**Environment** 

| nm)               | 86 x 86 x 29                                  |  |
|-------------------|-----------------------------------------------|--|
| nish              | Stainless Steel                               |  |
| ding              | "No Touch" & "EXIT"                           |  |
| rials             | Stainless Steel                               |  |
| ype               | Infrared Sensor                               |  |
| (Kg)              | .25                                           |  |
| ars)              | 3                                             |  |
| Media Information |                                               |  |
| 500000            |                                               |  |
| 10 -100           |                                               |  |
|                   | nish<br>ding<br>rials<br>Type<br>(Kg)<br>ars) |  |