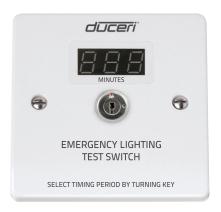

Accessories EMTSK: Pack of 2 Spare Keys

Compatible Products EMTS: Emergency Light Test Switch

Features Clear LCD digital display indication for duration test.

Key activated with 4 pre-programmed test intervals 10 Minutes, 30 Minutes, 60 Minutes & 180 minutes Optional audio buzzer alert for completion of duration test Compact design manufactured from antimicrobial material urea