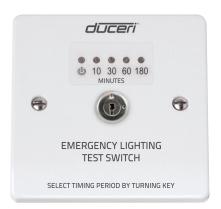

Accessories EMTSK: Pack of 2 Spare Keys

Features Assists the testing of emergency lighting in accordance with BS5266

Key activated with 4 pre-programmed test intervals 10 Minutes, 30 Minutes, 60 Minutes & 180 minutes

Clear LED indication for duration test

Optional audio buzzer alert for completion of duration test Compact design manufactured from antimicrobial material urea

Standards BS 5266