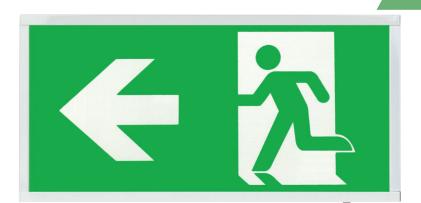

## **Technical Specification**

Product Code: EMSTLED3WMEXBOXL

**Description:** 3W LED Maintained Emergency Sign LEFT

| General Information        |                                  | Luminaire Output         |                              |               |
|----------------------------|----------------------------------|--------------------------|------------------------------|---------------|
| Dimensions (n              | m) 390 x 190 x 60                | Colour                   | Colour Temperature (K)       |               |
| Fir                        | ish White                        |                          | LED Lamp Type                | 20 x SMD 2835 |
| Materials Steel housing    |                                  | Emergency Information    |                              |               |
| Mount                      | ing Wall                         |                          | Maintained or Non-Maintained |               |
| Weight (                   | <b>(g)</b> 1.3                   | Status Indication        |                              |               |
| Warranty (Yea              | urs) 3                           | Viewing Distance (m)     | 25                           |               |
| Supply & Power             |                                  | Battery Specification    | 3.6V 1500mAh Ni-Cd           |               |
| Supply Voltage (V AC)      | 240                              | Battery Duration (Hours) | 3                            |               |
| Frequency (Hz)             | 50                               |                          |                              |               |
| Electrical Safety          | Charge & Discharge Protection    |                          |                              |               |
| Power Consumption (W)      | 4                                |                          |                              |               |
| Power Consumption (A)      | 0.03                             |                          |                              |               |
| Environment                |                                  |                          |                              |               |
| Ingress Protection IP20    |                                  |                          |                              |               |
| Operating Temperature (°C) | -5 to +45                        |                          |                              |               |
| Accessories EME            | AT3.6V1500: 3.6V 1500mAh Battery |                          |                              |               |
| Features Self-             | Test Facility                    |                          |                              |               |