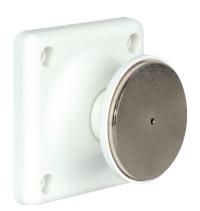

## **Technical Specification**

ESP. ScolmoreGROUP

Product Code: DR916-KP

**Description:** Spare Keeper Plate for use with DR916-24 / 240

## **General Information**

| deficial information                                                    |              |
|-------------------------------------------------------------------------|--------------|
| Dimensions (mm)                                                         | 54 x 54 x 42 |
| Finish                                                                  | White        |
| Materials                                                               | ABS          |
| Weight (Kg)                                                             | 0.13         |
| Warranty (Years)                                                        | 3            |
| Compatible Products DR916-24: 24vDC Conventional Fire Alarm Door Holder |              |