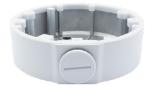

## **Technical Specification**

Product Code: DBW4 Description: HDview IP 5MP Dome Deep Base White

## **General Information**

| Dimensions (mm)  | 126 x 36 x 126  |
|------------------|-----------------|
| Finish           | White & Black   |
| Materials        | Aluminium Alloy |
| Mounting         | Surface         |
| Weight (Kg)      | 0.24            |
| Warranty (Years) | 3               |
|                  |                 |

Compatible Products H512VDW: HDview IP PoE Varifocal 2.8-12mm Motorised Lens Dome Camera White H512VDWA: HDview IP PoE Varifocal 2.8-12mm Motorised Lens Dome Camera Anti-Vandal White

Unit 7 Target Park, Shawbank Road, Lakeside, Redditch B98 8YN United Kingdom **T:** +44 (0)1527 515150 | **F:** +44 (0)1527 515143 **E**: info@espuk.com | **W:** espuk.com