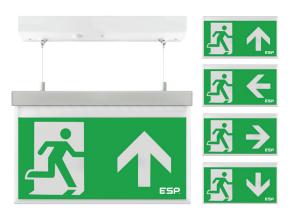

## **Technical Specification**

Product Code: D330AWH

Description: 3W LED Hanging Exit Sign with all Legends

| General Information              |          |                                                  |  |
|----------------------------------|----------|--------------------------------------------------|--|
| Dimensions (n                    | nm) 3    | 305 x 225 x 45                                   |  |
| Legend Dimensions (n             | nm) ´    | 156 x 300                                        |  |
| Finish                           |          | White                                            |  |
| Materials                        |          | Polycarbonate Frame & Double<br>Sided PVC Legend |  |
| Mount                            | ing      | Ceiling                                          |  |
| Weight                           | Kg)      | 1.13                                             |  |
| Warranty (Years)                 |          | 3                                                |  |
| Supply & Power                   |          |                                                  |  |
| Supply Voltage (V AC)            | 220 -    | 20 - 240                                         |  |
| Frequency (Hz)                   | 50       | 0                                                |  |
| Power Consumption (W)            | 3        | 3                                                |  |
| Power Consumption (A)            | 0.019    | 0.019                                            |  |
| Environment                      |          |                                                  |  |
| Ingress Protection               | IP20     |                                                  |  |
| Operating Temperature (°C)       | 0 to +45 |                                                  |  |
| Relative Humidity Resistance (%) | <90      |                                                  |  |

Features Complete with all 4 directional Legends

Standards BS EN 60598-2-22