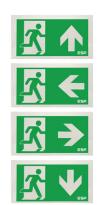

Features Complete with all 4 directional Legends

Luminaire Output

| Lummane Output               |               |  |
|------------------------------|---------------|--|
| Colour Temperature (K)       | 5500          |  |
| Mains Luminous Flux (Lm)     | 60            |  |
| Emergency Luminous Flux (Lm) | 44            |  |
| LED Lamp Type                | 16 x SMD 2835 |  |