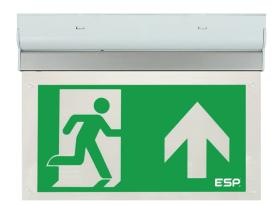

## **Technical Specification**

Product Code: D130AWH

Description: 3W LED Exit Sign With all Legends

| General Information              |                                               |  |
|----------------------------------|-----------------------------------------------|--|
| Dimensions (m                    | nm) 310 x 225 x 35                            |  |
| Legend Dimensions (m             | nm) 156 x 300                                 |  |
| Fin                              | nish White                                    |  |
| Materi                           | Polycarbonate Frame & Double Sided PVC Legend |  |
| Mount                            | cing Ceiling or Wall                          |  |
| Weight (                         | <b>(Kg)</b> 1.13                              |  |
| Warranty (Yea                    | ars) 3                                        |  |
| Supply & Power                   |                                               |  |
| Supply Voltage (V AC)            | 20 - 240                                      |  |
| Frequency (Hz)                   | )                                             |  |
| Power Consumption (W)            |                                               |  |
| Power Consumption (A)            | 0.019                                         |  |
| Environment                      |                                               |  |
| Ingress Protection               | IP20                                          |  |
| Operating Temperature (°C)       | ) to +45                                      |  |
| Relative Humidity Resistance (%) | <90                                           |  |

Features Complete with all 4 directional Legends

Luminaire Output

| Lummane Output               |               |  |
|------------------------------|---------------|--|
| Colour Temperature (K)       | 5500          |  |
| Mains Luminous Flux (Lm)     | 60            |  |
| Emergency Luminous Flux (Lm) | 44            |  |
| LED Lamp Type                | 16 x SMD 2835 |  |

Hinge Rotates 90 Degrees

Standards BS EN 60598-2-22