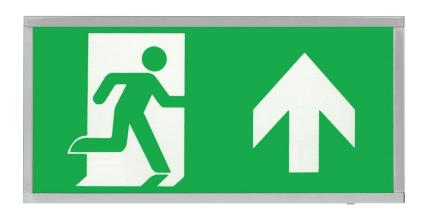

## **Technical Specification**

Product Code: D120UCH

Description: 3W LED Emergency Chrome Sign UP

| General Information        |          |                               |  |
|----------------------------|----------|-------------------------------|--|
| Dimensions (mm)            |          | 390 x 190 x 60                |  |
| Finish                     |          | Chrome                        |  |
| Materials                  |          | Steel housing                 |  |
| Mounting                   |          | Wall                          |  |
| Weight (Kg)                |          | 1.3                           |  |
| Warranty (Years)           |          | 3                             |  |
| Supply & Power             |          |                               |  |
| Supply Voltage (V AC)      | 220      | 220 - 240                     |  |
| Frequency (Hz)             | 50       | 50                            |  |
| Electrical Safety          | Cha      | Charge & Discharge Protection |  |
| Power Consumption (W)      | 4        | 4                             |  |
| Power Consumption (A)      | 0.03     | 0.03                          |  |
| Environment                |          |                               |  |
| Ingress Protection         | IP20     | IP20                          |  |
| Operating Temperature (°C) | 0 to +45 |                               |  |
|                            |          |                               |  |