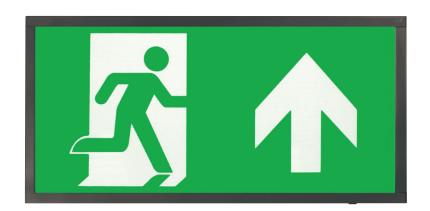

## **Technical Specification**

Product Code: D120UBK

Description: 3W LED Emergency Black Sign UP

| General Information        |                               | Luminaire Output         |                              |               |
|----------------------------|-------------------------------|--------------------------|------------------------------|---------------|
| Dimensions (n              | nm) 390 x 190 x 60            | Colour                   | r Temperature (K) 5500       |               |
| Fir                        | nish Black                    |                          | LED Lamp Type                | 20 x SMD 2835 |
| Mater                      | ials Steel housing            | Emergency Information    |                              |               |
| Mount                      | ring Wall                     | Emergency Operation      | Maintained or Non-Maintained |               |
| Weight                     | <b>(Kg)</b> 1.3               | Status Indication        | Green LED                    |               |
| Warranty (Ye               | ars) 3                        | Replacement Battery      | D001                         |               |
| Supply & Power             |                               | Viewing Distance (m)     | 25                           |               |
| Supply Voltage (V AC)      | 220 - 240                     | Battery Specification    | 3.2V 1500mAh LiFePO4         |               |
| Frequency (Hz)             | 50                            | Battery Duration (Hours) | 3                            |               |
| Electrical Safety          | Charge & Discharge Protection |                          |                              |               |
| Power Consumption (W)      | 4                             |                          |                              |               |
| Power Consumption (A)      | 0.03                          |                          |                              |               |
| Environment                |                               |                          |                              |               |
| Ingress Protection         | IP20                          |                          |                              |               |
| Operating Temperature (°C) | 0 to +45                      |                          |                              |               |
| <b>Standards</b> BS E      |                               |                          |                              |               |