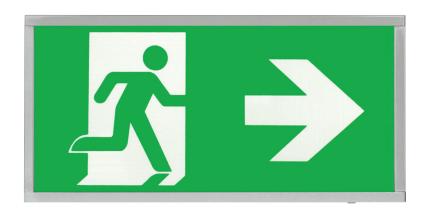

## **Technical Specification**

Product Code: D120RCH

Description: 3W LED Emergency Chrome Sign RIGHT

| General Information        |      |                               |  |  |
|----------------------------|------|-------------------------------|--|--|
| Dimensions (mm)            |      | 390 x 190 x 60                |  |  |
| Finish                     |      | Chrome                        |  |  |
| Materials                  |      | Steel housing                 |  |  |
| Mounting                   |      | Wall                          |  |  |
| Weight (Kg)                |      | 1.3                           |  |  |
| Warranty (Years)           |      | 3                             |  |  |
| Supply & Power             |      |                               |  |  |
| Supply Voltage (V AC)      | 220  | 20 - 240                      |  |  |
| Frequency (Hz)             | 50   | 50                            |  |  |
| Electrical Safety          | Cha  | Charge & Discharge Protection |  |  |
| Power Consumption (W)      | 4    |                               |  |  |
| Power Consumption (A)      | 0.03 | 0.03                          |  |  |
| Environment                |      |                               |  |  |
| Ingress Protection         | IP20 | IP20                          |  |  |
| Operating Temperature (°C) | 0 to | O to +45                      |  |  |
|                            |      |                               |  |  |