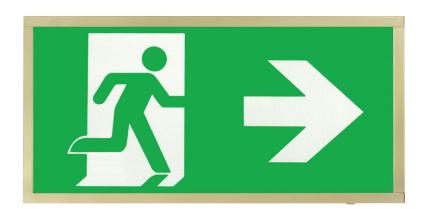

## **Technical Specification**

Product Code: D120RBR

Description: 3W LED Emergency Brass Sign RIGHT

| General Information        |        |                            | Lumin  |
|----------------------------|--------|----------------------------|--------|
| Dimensions (mm)            |        | 390 x 190 x 60             |        |
| Fi                         | Finish |                            |        |
| Mate                       | rials  | Steel housing              | Emerge |
| Moun                       | ting   | Wall                       |        |
| Weight                     | (Kg)   | 1.3                        |        |
| Warranty (Ye               | ars)   | 3                          |        |
| Supply & Power             |        |                            |        |
| Supply Voltage (V AC)      | 220    | - 240                      |        |
| Frequency (Hz)             | 50     |                            | Ba     |
| Electrical Safety          | Cha    | rge & Discharge Protection |        |
| Power Consumption (W)      | ) 4    |                            |        |
| Power Consumption (A)      | 0.03   |                            |        |
| Environment                |        |                            |        |
| Ingress Protection         | IP20   | 0                          |        |
| Operating Temperature (°C) | 0 to   | ) +45                      |        |
|                            |        |                            |        |