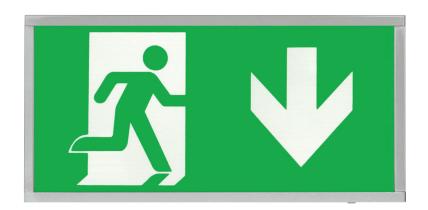

## **Technical Specification**

Product Code: D120DCH

Description: 3W LED Emergency Chrome Sign DOWN

| General Information        |      |                            |     |
|----------------------------|------|----------------------------|-----|
| Dimensions (mm)            |      | 390 x 190 x 60             |     |
| Finish                     |      | Chrome                     |     |
| Materials                  |      | Steel housing              | Eme |
| Mounting                   |      | Wall                       |     |
| Weight                     | (Kg) | 1.3                        |     |
| Warranty (Ye               | ars) | 3                          |     |
| Supply & Power             |      |                            |     |
| Supply Voltage (V AC)      | 220  | - 240                      |     |
| Frequency (Hz)             | 50   |                            |     |
| Electrical Safety          | Cha  | rge & Discharge Protection |     |
| Power Consumption (W)      | 4    |                            |     |
| Power Consumption (A)      | 0.03 |                            |     |
| Environment                |      |                            |     |
| Ingress Protection         | IP20 |                            |     |
| Operating Temperature (°C) | 0 to |                            |     |
|                            |      |                            |     |