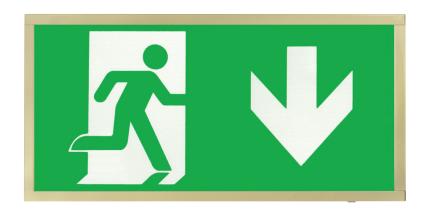

## **Technical Specification**

Product Code: D120DBR

Description: 3W LED Emergency Brass Sign DOWN

| General Information        |                               |                | Luminaire Out |
|----------------------------|-------------------------------|----------------|---------------|
| Dimensions (mm)            |                               | 390 x 190 x 60 |               |
| Finish                     |                               | Brass          |               |
| Materials                  |                               | Steel housing  | Emergency Inf |
| Mounting                   |                               | Wall           | Emerger       |
| Weight                     | (Kg)                          | 1.3            | Stat          |
| Warranty (Years)           |                               | 3              | Replace       |
| Supply & Power             |                               |                | Viewing       |
| Supply Voltage (V AC)      | 220 - 240                     |                | Battery       |
| Frequency (Hz)             | 50                            |                | Battery Du    |
| Electrical Safety          | Charge & Discharge Protection |                |               |
| Power Consumption (W)      | 4                             |                |               |
| Power Consumption (A)      | 0.03                          |                |               |
| Environment                |                               |                |               |
| Ingress Protection         | IP20                          |                | _             |
| Operating Temperature (°C) | 0 to +45                      |                |               |