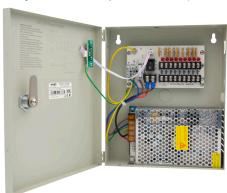

## **CCTV** Accessories

Product Code: CPS9W **Description:** 9 Way 12V DC 5 Amp CCTV Power Supply

| General Information        |                                |
|----------------------------|--------------------------------|
| Dimensions (mm)            | 201.5 x 238.5 x 61.5           |
| Finish                     | Grey                           |
| Materials                  | Steel                          |
| Mounting                   | Surface                        |
| Warranty (Years)           | 3                              |
| Supply & Power             |                                |
| Supply Voltage (V AC)      | 110 - 240                      |
| Inputs & Outputs           |                                |
| Number of Outputs          | 9                              |
| Output Rating              | 12VDC Regulated @ 1 Amp (each) |
| Environment                |                                |
| Operating Temperature (°C) | 0 to -40                       |

Features Automatic fuses to protect the power supply from overloads or short circuits

LED indicators for Mains power, and DC output power

Internal switch to isolate DC outputs Key lock to secure internals