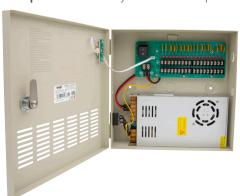

## **CCTV** Accessories

Product Code: CPS18W **Description:** 18 Way 12V DC 10 Amp CCTV Power Supply

| General Information        |                                  |
|----------------------------|----------------------------------|
| Dimensions (mm)            | 201.5 x 238.5 x 61.5             |
| Finish                     | Grey                             |
| Materials                  | Steel                            |
| Mounting                   | Surface                          |
| Warranty (Years)           | 3                                |
| Supply & Power             |                                  |
| Supply Voltage (V AC)      | 110 - 240                        |
| Inputs & Outputs           |                                  |
| Number of Outputs          | 18                               |
| Output Rating              | 12VDC Regulated @ 1 Amp (each)   |
| Network                    |                                  |
| Connections                | 18 x Male DC Plugs (2.1 x 5.5mm) |
| Environment                |                                  |
| Operating Temperature (°C) | 0 to -40                         |
|                            |                                  |

Features Automatic fuses to protect the power supply from overloads or short circuits LED indicators for Mains power, and DC output power Internal switch to isolate DC outputs

Key lock to secure internals