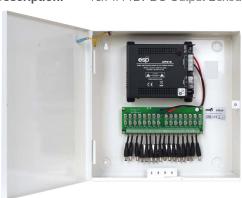

## **CCTV** Accessories

**Product Code: CPS16 Description:** 16x 1A 12V DC Output Boxed Power Supply

| General Information        |                                  |
|----------------------------|----------------------------------|
| Dimensions (mm)            | 322 x 322 x 86                   |
| Finish                     | White                            |
| Mounting                   | Surface                          |
| Weight (Kg)                | 3.58                             |
| Warranty (Years)           | 3                                |
| Supply & Power             |                                  |
| Supply Voltage (V AC)      | 110 - 240                        |
| Inputs & Outputs           |                                  |
| Number of Outputs          | 16                               |
| Output Rating              | 12VDC Regulated @ 1 Amp (each)   |
| Network                    |                                  |
| Connections                | 16 x Male DC Plugs (2.1 x 5.5mm) |
| Environment                |                                  |
| Operating Temperature (°C) | 0 to -40                         |