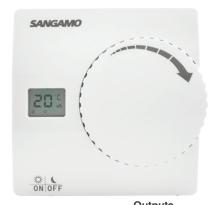

## Product Code: CHOICE RSTAT3

Description: C

n: Choice Automatic ON/OFF control for heating systems with digital display

| General Information            |                                 | Outputs             |                             |
|--------------------------------|---------------------------------|---------------------|-----------------------------|
| Dimensions (mm)                | 86 x 86 x 32                    | Total Switch Rating | ЗА                          |
| Finish                         | White                           | Output Type         | Volt Free SPDT (Heating and |
| Call for Heat Indication       | LCD Display                     |                     | Cooling Load)               |
| Sensor Type                    | Electronic                      |                     |                             |
| Materials                      | ABS                             |                     |                             |
| Warranty (Years)               | 3                               |                     |                             |
| Programming                    |                                 |                     |                             |
| Adjustment Type                | Large Dial with Digital Display |                     |                             |
| Set Temperature Range (°C)     | 5 to 30                         |                     |                             |
| Temperature Display Range (°C) | 3 to 51                         |                     |                             |
| Temperature Differential (°C)  | +/- 1                           |                     |                             |
| Modes Available                | On/Off/Comfort/Economy          |                     |                             |
| Supply & Power                 |                                 |                     |                             |
| Operating Voltage (V DC        | ) 3                             |                     |                             |
| Cable Size (mm <sup>2</sup>    | 0.5 - 1.5                       |                     |                             |
| Power Reserve                  | e 1 Year                        |                     |                             |
| Other Power Source (Batteries  | ) 2 x AA Batteries              |                     |                             |
| Battery Low Indicato           | r LCD Display                   |                     |                             |
| Environment                    |                                 |                     |                             |
| Ingress Protection             | P21                             | _                   |                             |
| Operating Temperature (°C)     | ) to +50                        |                     |                             |
| Frost Protection               | és (5°C)                        |                     |                             |
| Storage Temperature (°C)       | -10 to +60                      |                     |                             |

## Features

LCD Showing Room Temperature Comfort/Economy or ON/OFF Modes Frost Protection Battery Powered (with Battery Low Indication) Large Easy to Adjust Dial

Page 1 of 1 (18/10/22) Errors & Omissions excluded. Specification is subject to change without notice.