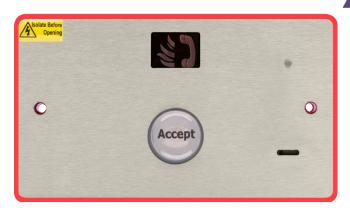

| x 86 x 27 shed Steel nless Steel & Acrylic face or Flush              |  |  |
|-----------------------------------------------------------------------|--|--|
| nless Steel & Acrylic<br>face or Flush                                |  |  |
| ace or Flush                                                          |  |  |
|                                                                       |  |  |
|                                                                       |  |  |
|                                                                       |  |  |
|                                                                       |  |  |
|                                                                       |  |  |
| 230                                                                   |  |  |
| 50                                                                    |  |  |
| 1 - 1.5                                                               |  |  |
| Connects to the In-Use Relay located inside the Beacon Master Station |  |  |
|                                                                       |  |  |
| Single "Accept" Button                                                |  |  |
|                                                                       |  |  |
| Volt free, NO & Common                                                |  |  |
| Single Line; to go to Master Station's Line                           |  |  |
|                                                                       |  |  |

## **Features**

Provides a compact and stylish solution when the Master Station is located in a non-staffed area
A Relay Contact is Provided Which can be Used to Cascade Panels or to Provide an Additional Volt Free Contact for BMS or Fire Alarm Notification.
Fits onto a Standard 2-Gang Backbox (not included)