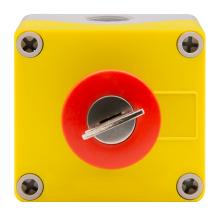

## **Technical Specification**

**Product Code: BAMCALM56** 

**Description:** Assistance Alarm Mushroom Call Module Stainless Steel IP56

## **General Information**

| 100 x 100 x 60       |
|----------------------|
| Yellow & Grey        |
| ABS                  |
| Surface              |
| Blue "Halo"          |
| 0.25                 |
| 2                    |
|                      |
| 1 - 1.5              |
| 1 x 2 Core Radial    |
|                      |
| Button & Reset Key   |
|                      |
| 500 (point to point) |
|                      |
| 1                    |
|                      |
| Single Line          |
| 10k                  |
|                      |
| IP56                 |
|                      |

## Features

Compact Design BS83000 "Acknowledge" Feature High Volume Sounder Blue "Halo" 20mm Cable Entries on the Top & Bottom Mushroom Call Button Suitable for Applications Such as a Pool Alarm Suitable for showers and other wet areas.