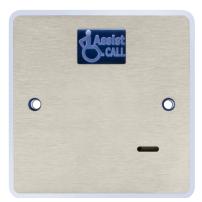

## **Technical Specification**

Product Code: BAM

**Description:** Assistance Alarm Alert Module Stainless Steel

## General Information

| 86 x 86 x 22              |
|---------------------------|
| Brushed Steel             |
| Stainless Steel & Acrylic |
| Surface or Flush          |
| Blue "Halo"               |
| 0.60                      |
| 2                         |
|                           |
| 1 - 1.5                   |
| 1 x 2 Core Radial         |
|                           |
| 500 (point to point)      |
|                           |
| 1                         |
|                           |
| Single Line               |
| 10k                       |
|                           |
|                           |

## Features

Compact Design BS83000 "Acknowledge" Feature High Volume Sounder Blue "Halo" Flush or Surface Mounting (Backbox not included) Braille Enhanced Cancel Button Stainless Steel NOTE: Requires BM2/4/8, BMNET, BMNETEX, BA4ZM The "Halo" on These Units Lights Steadily, and the Tone Double Bleeps Every 15 Seconds to Assure the Called that Help is on the Way