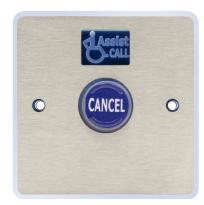

## **Technical Specification**

Product Code: BACM

**Description:** Assistance Alarm Cancel Module Stainless Steel

| Gen | eral In | formation | tion |  |
|-----|---------|-----------|------|--|
|     |         |           |      |  |
|     |         |           |      |  |
|     |         |           |      |  |

| 86 x 86 x 22              |
|---------------------------|
| Brushed Steel             |
| Stainless Steel & Acrylic |
| Surface or Flush          |
| Blue "Halo"               |
| 0.60                      |
| 2                         |
|                           |
| 1 - 1.5                   |
| 1 x 2 Core Radial         |
|                           |
| Single Cancel Button      |
|                           |
| 500 (point to point)      |
|                           |
| 1                         |
|                           |
| Single Line               |
| 10k                       |
|                           |
|                           |

## Features

Compact Design BS83000 "Acknowledge" Feature High Volume Sounder Blue "Halo" Flush or Surface Mounting (Backbox not included) Braille Enhanced Cancel Button Stainless Steel NOTE: Requires BM2/4/8, BMNET, BMNETEX, BA4ZM The "Halo" on These Units Lights Steadily, and the Tone Double Bleeps Every 15 Seconds to Assure the Called that Help is on the Way