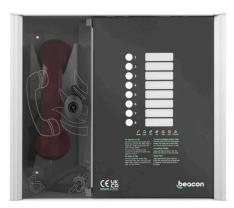

## **Technical Specification**

Product Code: B1M4

**Description:** Disabled Refuge Master Station 4 Line

#### General Information

| delleral illiorillation  |                                                 |
|--------------------------|-------------------------------------------------|
| Dimensions (mm)          | 300 x 350 x 95                                  |
| Finish                   | Black & Grey                                    |
| Materials                | Power Coated Zintec, with a Smoked Perspex Door |
| Mounting                 | Surface or Flush (BMSF required for flushing)   |
| Weight (Kg)              | 5.0                                             |
| Warranty (Years)         | 2                                               |
| Supply & Power           |                                                 |
| Operating Voltage (V AC) | 230                                             |
|                          |                                                 |

# **Programming**

Adjustment Type 8 Zone Keys

### Inputs

Input Lines 4

Number of Lines (Maximum) Expandable up to 8

Remote Enable | Short to Use

#### **Features**

Deep Discharge, Short & Thermal Protection Monitored Open, Short, Fuses, High Impedance 8 Zone LEDs, 3 Fault LEDs (PSU, System, general), and 2 Supply LEDs (AC & DC present)