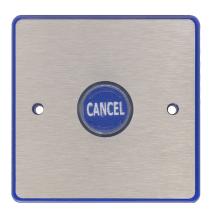

## **Technical Specification**

Product Code: B1ACM

**Description:** Beacon Assist Call Cancel Module

## **General Information**

| Dimensions (mm)                        | 86 x 86 x 22                    |
|----------------------------------------|---------------------------------|
| Finish                                 | Brushed Steel                   |
| Materials                              | Stainless Steel & Polycarbonate |
| Mounting                               | Surface or Flush                |
| Indication                             | Blue 'Halo"                     |
| Weight (Kg)                            | 0.60                            |
| Warranty (Years)                       | 2                               |
| Supply & Power                         |                                 |
| Cable Size (mm²)                       | 1 - 1.5                         |
| Connection Type                        | 1 x 2 Core Radial               |
| Programming                            |                                 |
| Adjustment Type                        | Single Cancel Button            |
| Transmission                           |                                 |
| Maximum Communication Range (m)        | 500 (point to point)            |
| Inputs                                 |                                 |
| Input Lines                            | 1                               |
| Outputs                                |                                 |
| Line Outputs                           | Single Line                     |
| Alarm Zone End of Line (Resistance)(Ω) | 10k                             |
|                                        |                                 |

## **Features**

Compact Design BS83000 'Acknowledge" Feature High Volume Sounder Blue 'Halo" Flush or Surface Mounting (Backbox not included) Braille Enhanced Cancel Button Stainless Steel NOTE: Requires BM2/4/8, BMNET, BMNETEX, B1A4ZM

The 'Halo" on These Units Lights Steadily, and the Tone Double Bleeps Every 15 Seconds to Assure the Called that Help is on the Way