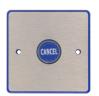

Environment

Storage Temperature (°C)

Component 3 Description B1ACM - Pull Cord Cancel Module Quantity

General Information

| General information                    |                                 |
|----------------------------------------|---------------------------------|
| Dimensions (mm)                        | 86 x 86 x 22                    |
| Finish                                 | Brushed Steel                   |
| Materials                              | Stainless Steel & Polycarbonate |
| Mounting                               | Surface or Flush                |
| Indication                             | Blue 'Halo"                     |
| Cable Size (mm²)                       | 1 - 1.5                         |
| Connection Type                        | 1 x 2 Core Radial               |
| Adjustment Type                        | Single Cancel Button            |
| Maximum Communication Range (m)        | 500 (point to point)            |
| Input Lines                            | 1                               |
| Alarm Zone End of Line (Resistance)(Ω) | 10k                             |
| Line Outputs                           | Single Line                     |
| Weight (Kg)                            | 0.6                             |
|                                        |                                 |