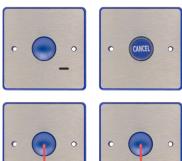

## **Technical Specification**

**Product Code: B1ABEDKIT** 

Beacon Assist Call Bedroom Kit Description:

**Component 1 Description** B1APCM - Pull Cord Module

Quantity

**Component 2 Description** 

Quantity

B1AM - Alert Module

Environment

Storage Temperature (°C)

Component 3 Description B1ACM - Pull Cord Cancel Module Quantity

General Information

| General information                    |                                 |
|----------------------------------------|---------------------------------|
| Dimensions (mm)                        | 86 x 86 x 22                    |
| Finish                                 | Brushed Steel                   |
| Materials                              | Stainless Steel & Polycarbonate |
| Mounting                               | Surface or Flush                |
| Indication                             | Blue 'Halo"                     |
| Cable Size (mm²)                       | 1 - 1.5                         |
| Connection Type                        | 1 x 2 Core Radial               |
| Adjustment Type                        | Single Cancel Button            |
| Maximum Communication Range (m)        | 500 (point to point)            |
| Input Lines                            | 1                               |
| Alarm Zone End of Line (Resistance)(Ω) | 10k                             |
| Line Outputs                           | Single Line                     |
| Weight (Kg)                            | 0.6                             |
|                                        |                                 |

Weight (Kg) 0.6

Warranty Years 2

**Additional Information** The kit requires the B1A4ZM (Assistance Alarm 4 Zone Module) or Beacon Master Station to operate