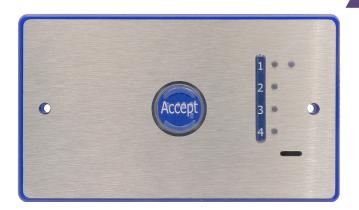

## **General Information**

| Dimensions (mm)                 | 146 x 86                        |
|---------------------------------|---------------------------------|
| Finish                          | Brushed Steel                   |
| Materials                       | Stainless Steel & Polycarbonate |
| Mounting                        | Surface or Flush                |
| Indication                      | 5 LEDs: (Zones 1-4, Power)      |
| Weight (Kg)                     | 0.60                            |
| Warranty (Years)                | 2                               |
| Supply & Power                  |                                 |
| Operating Voltage (V DC)        | 12                              |
| Cable Size (mm²)                | 1 - 1.5                         |
| Connection Type                 | 1 x 2 Core Radial               |
| Programming                     |                                 |
| Adjustment Type                 | Single 'Accept" Button          |
| Transmission                    |                                 |
| Maximum Communication Range (m) | 500 (point to point)            |
| Inputs                          |                                 |
| Input Lines                     | 4                               |
| Outputs                         |                                 |
|                                 |                                 |

## Features

Can Support up to 4 Lines LED Indicator for Each Line Mounts onto a Standard 2-Gang Back Box (not supplied) Blue 'Halo"

Alarm Zone End of Line (Resistance)(Ω) 10k