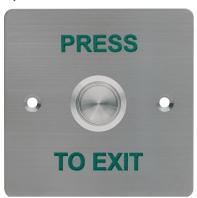

## Access Control Accessories

Product Code: A1EXIT Description: Flush Stainless Steel Exit Button

| General Information                     |  |
|-----------------------------------------|--|
| 86 x 86 x 22                            |  |
| Brushed Steel                           |  |
| "Press to Exit"                         |  |
| Stainless Steel                         |  |
| Surface or Flush (Backbox not included) |  |
| 3                                       |  |
| Media Information                       |  |
| Mechanical Life (Hours) 50000           |  |
| Environment                             |  |
| ) to +55                                |  |
| o 95                                    |  |
|                                         |  |