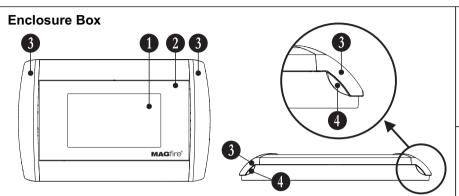

For more product information please visit www.espuk.com

E&OE - Errors and Omissions Excepted, J24

Manufacturer: Teletek Electronics JSC, 2 Iliyansko shose Str., 1220 Sofia, Bulgaria

1 - TFT color screen; 2 - Front cover; 3 - Side covers; 4 - Clip

# Removing the front cover

- 1 Left side cover, Mark "1" on the back.
- 2 Right side cover. Mark "2" on the back.
- 3 Undo the screws to remove the front cover. Note: Be careful not to damage the TFT screen!