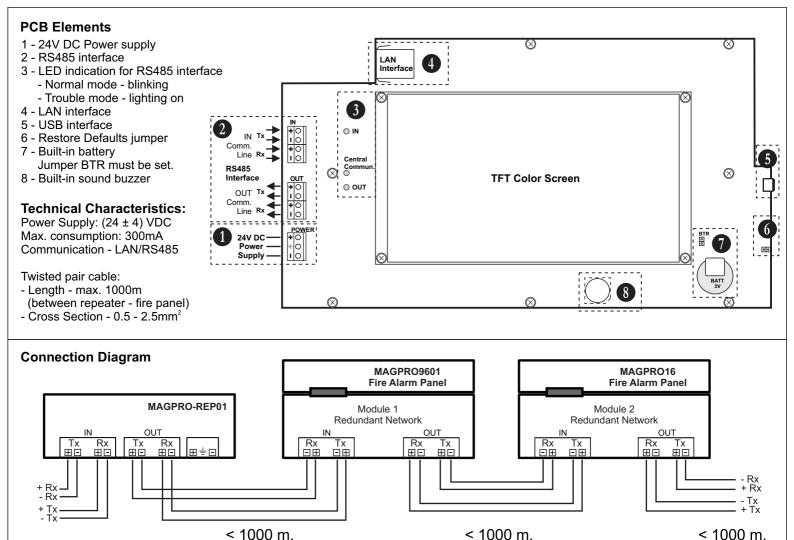

#### ATTENTION!

Operation with MAGPRO-REP01 Repeater Panel, is supported for the following fire alarm panels with revisions:

MAGPRO16 ver.4.7.3 and higher; MAGPRO9601 ver.1.0.9 and higher.