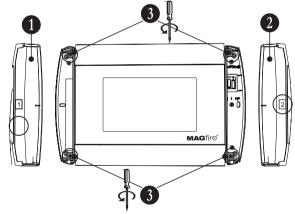

# Removing the front cover

- 1 Left side cover, Mark "1" on the back.
- 2 Right side cover. Mark "2" on the back.
- 3 Undo the screws to remove the front cover. Note: Be careful not to damage the TFT screen!