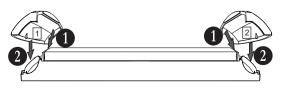

### Closing

Mount the top of the side cover to the box bottom;
 Press down the side cover until a click is heard.
 Note: Observe the position of the side covers on the back is the left covers and 2 is the right cover.