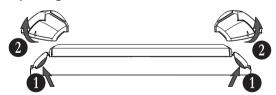

# MAGPRO-REP01 Repeater Panel ( € Quick Installation Manual



Elite Security Products UK, Unit 7 Target Park, Shawbank Road, Lakeside, Redditch, Worcestershire, B98 8YN
Tel: +44(0) 1527 51 51 50 Tex: +44(0) 1527 71 50 14 37
Registered in England, Company Registration Number: 02769392. VAT Registration: G8614686525

For more product information please visit www.espuk.com

E&OE - Errors and Omissions Excepted, J24

Manufacturer: Teletek Electronics JSC, 2 Iliyansko shose Str., 1220 Sofia, Bulgaria



1 - TFT color screen; 2 - Front cover; 3 - Side covers; 4 - Clip

## **Opening**



- 1 Press the clip;
- 2 Pull up the side covers

### Closing



Mount the top of the side cover to the box bottom;
 Press down the side cover until a click is heard.
 Note: Observe the position of the side covers on the back is the left covers and 2 is the right cover.

#### ATTENTION!

Operation with MAGPRO-REP01 Repeater Panel, is supported for the following fire alarm panels with revisions:

MAGPRO16 ver.4.7.3 and higher; MAGPRO9601 ver.1.0.9 and higher.

# Removing the front cover



- 1 Left side cover, Mark "1" on the back.
- 2 Right side cover. Mark "2" on the back.
- 3 Undo the screws to remove the front cover. Note: Be careful not to damage the TFT screen!