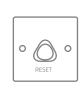

# 1. Pull cord Module 1st pull handle to be 100mm from floor. 2nd pull handle to be mounted 800/1000mm from floor. 2. Reset Module Module to be mounted maximum 1200mm from the floor 3. Input Power, Light and Buzzer Module Activates when the Pull Cord is triggered. Also provides system power input

## **Operation Guide**

2

Light indication and buzzer will activate

3

Press the RESET button

to reset the system

Manual.indd 6

For backup battery modules please test/replace the battery a minimum of every 12 months & after any duration the system has been powered directly from the battery.