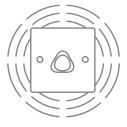

# 1. Pull cord Module 1st pull handle to be 100mm from floor. 2nd pull handle to be mounted 800/1000mm from floor. 2. Reset Module Module to be mounted maximum 1200mm from the floor 3. Input Power, Light and Buzzer Module Activates when the Pull Cord is triggered. Also provides system power input

## **Operation Guide**

2

Light indication and buzzer will activate

3

Press the RESET button

to reset the system

Manual.indd 6

For backup battery modules please test/replace the battery a minimum of every 12 months & after any duration the system has been powered directly from the battery.