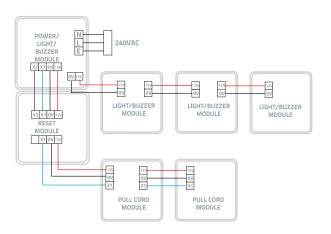

### **Maximum Wiring Configuration**

# 1. Pull cord Module 1st pull handle to be 100mm from floor. 2nd pull handle to be mounted 800/1000mm from floor. 2. Reset Module Module to be mounted maximum 1200mm from the floor 3. Input Power, Light and Buzzer Module Activates when the Pull Cord is triggered. Also provides system power input