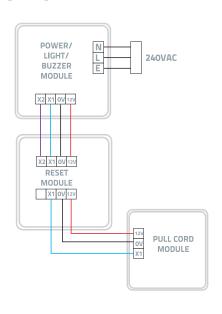

### Kit Wiring Configuration

# 1. Pull cord Module 1st pull handle to be 100mm from floor. 2nd pull handle to be mounted 800/1000mm from floor. 2. Reset Module Module to be mounted maximum 1200mm from the floor 3. Input Power, Light and Buzzer Module Activates when the Pull Cord is triggered. Also provides system power input