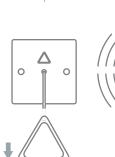

# Disabled Toilet Alarm

Manual.indd 1 09/10/2017 13:29:54

RESET MODULE

PULL CORD MODULE

Manual.indd 2 09/10/2017 13:29:55

# 1. Pull cord Module 1st pull handle to be 100mm from floor. 2nd pull handle to be mounted 800/1000mm from floor. 2. Reset Module Module to be mounted maximum 1200mm from the floor 3. Input Power, Light and Buzzer Module Activates when the Pull Cord is triggered. Also provides system power input