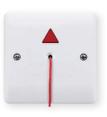

# Disabled Toilet Alarm

Manual.indd 1 09/10/2017 13:29:54

RESET MODULE

PULL CORD MODULE

Manual.indd 2 09/10/2017 13:29:55

# 1. Pull cord Module 1st pull handle to be 100mm from floor. 2nd pull handle to be mounted 800/1000mm from floor. 2. Reset Module Module to be mounted maximum 1200mm from the floor 3. Input Power, Light and Buzzer Module Activates when the Pull Cord is triggered. Also provides system power input