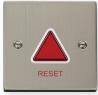

# Disabled Toilet Alarm

Manual.indd 1 09/10/2017 13:29:54

RESET MODULE

PULL CORD MODULE

Manual.indd 2 09/10/2017 13:29:55

# 1. Pull cord Module 1st pull handle to be 100mm from floor. 2nd pull handle to be mounted 800/1000mm from floor. 2. Reset Module Module to be mounted maximum 1200mm from the floor 3. Input Power, Light and Buzzer Module Activates when the Pull Cord is triggered. Also provides system power input

## **Operation Guide**

2

Light indication and buzzer will activate

3

Press the RESET button

to reset the system

Manual.indd 6

For backup battery modules please test/replace the battery a minimum of every 12 months & after any duration the system has been powered directly from the battery.