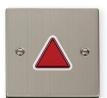

# Disabled Toilet Alarm

Manual.indd 1 09/10/2017 13:29:54

RESET MODULE

PULL CORD MODULE

Manual.indd 2 09/10/2017 13:29:55

# 1. Pull cord Module 1st pull handle to be 100mm from floor. 2nd pull handle to be mounted 800/1000mm from floor. 2. Reset Module Module to be mounted maximum 1200mm from the floor 3. Input Power, Light and Buzzer Module Activates when the Pull Cord is triggered. Also provides system power input