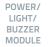

# 1. Pull cord Module 1st pull handle to be 100mm from floor. 2nd pull handle to be mounted 800/1000mm from floor. 2. Reset Module Module to be mounted maximum 1200mm from the floor 3. Input Power, Light and Buzzer Module Activates when the Pull Cord is triggered. Also provides system power input