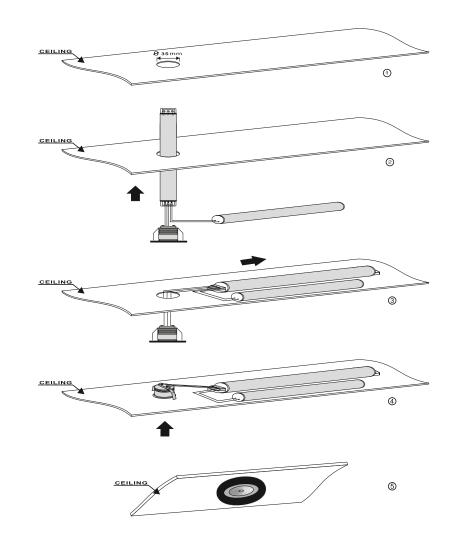

**INSTALLATION DRAWING** 

## **EM3W NM DOWNLIGHT KIT**

**1W & 3W LED EMERGENCY PACK** 