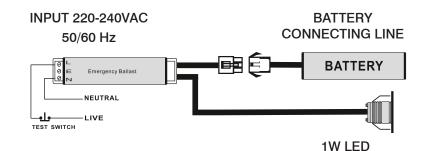

## **EM3W NM DOWNLIGHT KIT**

**1W & 3W LED EMERGENCY PACK** 

## **TECHNICAL PARAMETER**

Performance figures measured at 25°C. Rated Input Voltage: 220-240V 50/60Hz. Battery Standard: 3.6V 1.2Ah Ni-Cd. 4.8V 1.8Ah Ni-Cd for 3W.

Emergency Duration: 3 Hours.

## NOTE

Please read installation instructions before connecting to mains supply. Ensure no polarities are reversed. Switch off mains supply before replacing the tube or battery.

Unit 7 | Target Park | Shawbank Road | Lakeside | Redditch | B98 8YN | United Kingdom T: +44 (0)1527 51 51 50 F: +44 (0)1527 51 51 43 E: sales@espuk.com