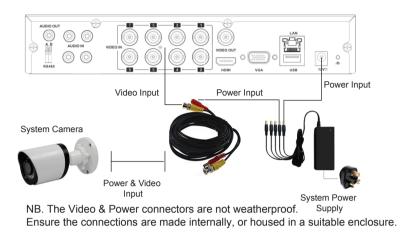

#### Example System Connections

Camera On Screen Menu (Accessable via the DVR 'Coxial Control' function)

| Main<br>Menu | Sub-Menu   | Option            | Adjustment |                                                    | Function                                                                                                                                                                                                                                                         |  |
|--------------|------------|-------------------|------------|----------------------------------------------------|------------------------------------------------------------------------------------------------------------------------------------------------------------------------------------------------------------------------------------------------------------------|--|
| EXPOSURE     | SHUTTER    | AUTO/1/25~1/50000 |            |                                                    | Current shutter speed Default:<br>Auto<br>1/25,1/50, FLK, 1/250, 1/400,<br>1/1000, 1/2000,1/5000 1/10000,<br>1/50000                                                                                                                                             |  |
|              | AGC        | 0~15              |            |                                                    | Auto gain control                                                                                                                                                                                                                                                |  |
|              | BRIGHTNESS | 0~100             |            |                                                    | Change brighness level                                                                                                                                                                                                                                           |  |
|              | D- WDR     | ON LEVEL: 0~15    |            | Change digital WDR level                           |                                                                                                                                                                                                                                                                  |  |
|              |            | OFF               |            |                                                    |                                                                                                                                                                                                                                                                  |  |
|              |            | AUTO              |            |                                                    |                                                                                                                                                                                                                                                                  |  |
| DAY&NIGHT    | AUTO       | D- >N(AGC)        | 0~60       |                                                    | Automatically COLOR / BW(Day<br>& Night)a ccording to Illumination<br>change, Set time to protect<br>susceptible conversion from<br>daytime switch to night vision, or<br>from night vision switch to day<br>time, which is controlled by<br>Camera board Sensor |  |
|              |            | D- >N(DELAY)      | 0~60       |                                                    |                                                                                                                                                                                                                                                                  |  |
|              |            | N- >D(AGC)        | 0~60       |                                                    |                                                                                                                                                                                                                                                                  |  |
|              |            | N- >D(DELAY)      |            |                                                    |                                                                                                                                                                                                                                                                  |  |
|              | COLOR      |                   |            |                                                    | Day fix mode                                                                                                                                                                                                                                                     |  |
|              | B/W        | IR SMART          | ON<br>OFF  | LEVEL: 0~15<br>AREA: POSITION &<br>SIZE ADJUSTABLE |                                                                                                                                                                                                                                                                  |  |
|              | EXT        | D- >N(DELAY)      | 0~60       |                                                    | Set time to protect susceptible<br>conversion from daytime switch to<br>night vision, or from night vision<br>switch to day time, which is<br>controlled by CDS on the LED<br>board                                                                              |  |
|              |            | N- >D(DELAY)      | 0~60       |                                                    |                                                                                                                                                                                                                                                                  |  |
| NR           | 2DNR       | LOW               |            |                                                    | Digital Noise Reduction level                                                                                                                                                                                                                                    |  |
|              |            | MIDDLE            |            |                                                    |                                                                                                                                                                                                                                                                  |  |
|              |            | HIGH              |            |                                                    |                                                                                                                                                                                                                                                                  |  |
|              |            | OFF               |            |                                                    |                                                                                                                                                                                                                                                                  |  |