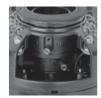

### Camera's Adjustable Lens

'Zoom' and 'Focus'

This model features manual adjustment of zoom and focus. The adjustments are located underneath the camera.

Image Sensor Signal System Effective Pixels Electronic Shutter Synchronization Min. Illumination Video Output Camera Features S/N Ratio Noise Reduction Day&Night White Balance IR LED IR Range Lens Focal Length Angle of View Lens Type Mount Type General IP Rating Power Supply Power Consumption Working Temperature / Humidity Dimensions(W×D×H) Weight