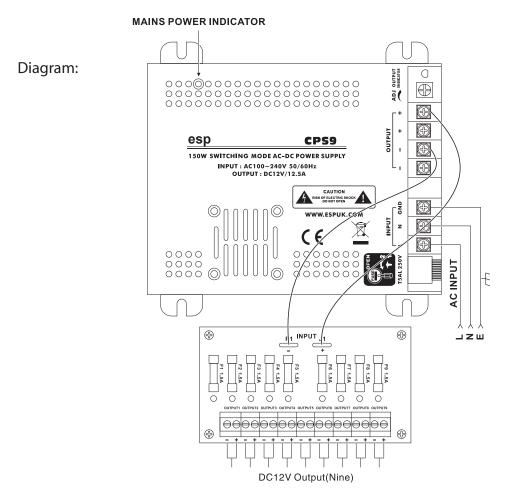

## CPS9

Multi Output CCTV Power Supply

## **Overview:**

The CPS9 is a Switching Power Supply that converts a 100VAC~240VAC (50/60Hz) input to a 12.5 AMP of continuous supply at 12VDC distributed via 9 fuse power limited output.

Note : Total maximum power loading not over 12.5Amp at 12VDC

| 12VDC power limited output                   |   |
|----------------------------------------------|---|
|                                              |   |
| 12amp supply current                         |   |
| 9 fuse protected output                      | ļ |
| 100VAC-240VAC (50/60Hz) universal input      |   |
| Filtered and electronically regulated output |   |
| Short circuit and mal overload protection    |   |
| AC input and DC output LED indicators        |   |
| Dimensions (mm) : 322(W) x 322(H) x 86(D)    |   |