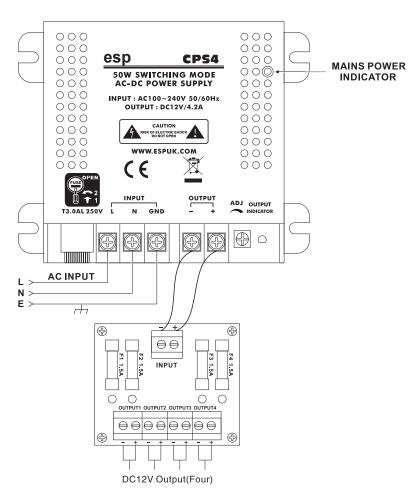

## Diagram:

Note: Total maximum power loading not over 4.2Amp at 12VDC

| 12VDC power limited output                   |
|----------------------------------------------|
| 4amp supply current                          |
| 4 fuse protected output                      |
| 100VAC-240VAC (50/60Hz) universal input      |
| Filtered and electronically regulated output |
| Short circuit and mal overload protection    |
| AC input and DC output LED indicators        |
| Dimensions (mm): 152(W) x 250(H) x 68(D)     |