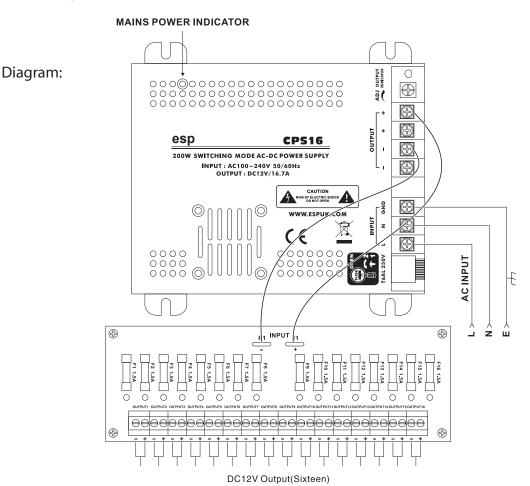

## **CPS16**

Multi Output CCTV Power Supply

## Overview:

The CPS16 is a Switching Power Supply that converts a 100VAC~240VAC (50/60Hz) input to a 16.7 AMP of continuous supply at 12VDC distributed via 16 fuse power limited output.

Note: Total maximum power loading not over 16.7Amp at 12VDC

| 12VDC power limited output                   |
|----------------------------------------------|
| 16.7amp supply current                       |
| 16 fuse protected output                     |
| 100VAC-240VAC (50/60Hz) universal input      |
| Filtered and electronically regulated output |
| Short circuit and mal overload protection    |
| AC input and DC output LED indicators        |
| Dimensions (mm): 322(W) x 322(H) x 86(D)     |