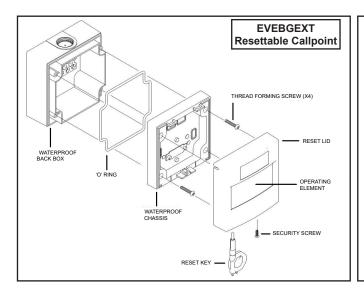

## **EVEBGEXT2**

## **IP67 Green Resettable Callpoint**

The EVEBGEXT2 is an all-weather surface mounted resettable manual callpoint. The callpoint mimics a breakglass callpoint, but offering the user the benefits and safety advantages of a glass-free resettable operating element. Specially designed for external installations, the callpoint is suitable for environments up to IP67.

Once activated, a warning flag drops into view, allowing for easy identification that the callpoint has been activated.

| Current Rating | Material      | Electrical Contact<br>Material | Operating<br>Temperature | Max. terminal conductor size |
|----------------|---------------|--------------------------------|--------------------------|------------------------------|
| 6 Amps 250V AC | Polycarbonate | Silver Plated<br>Brass         | 20°C to +65°C            | 0.5mm to 2.5mm               |